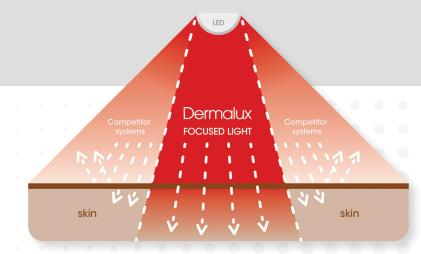

## THE POWER TO TRANSFORM

The Tri-Wave MD signifies a new era in LED Phototherapy treatments pushing the boundaries of medical LED technology and next level clinical application.

Delivering maximum power via breakthrough targeted ceramic technology and smart integrated cooling, this is the ultimate medically certified LED device for skin care professionals who want to deliver fast, unrivalled results for a wide range of indications.