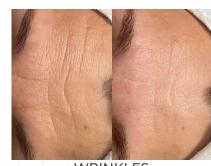

## Dermalux Red 6337

633nm supercharges cellular renewal and boosts collagen to target visible aging. Intended for facial wrinkles, vascular and pigmented lesions.

### REAL RESULTS PAIN FREE

ACNE

WRINKLES

Medically CE Certified for Acne, Wound Healing, Psoriasis\* and Pain Relief (Muscular Skeletal) \*Not an FDA cleared indicatior

TRI-WAVE MD